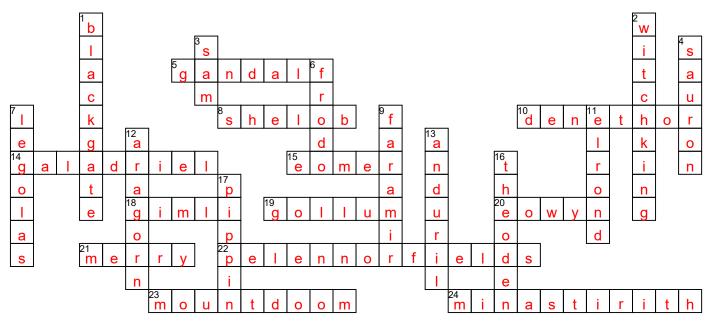

## The Return of the King Crossword Puzzle

1. Using the Across and Down clues, write the correct answer in the numbered grid below.

## ACROSS

- 5. The wizard who plays a crucial role in the War of the Ring.
- 8. The giant spider that wounds Frodo in Cirith Ungol.
- 10. The steward of Gondor who falls into despair.
- 14. The elven lady who provides aid and gifts to the Fellowship.
- 15. The new king of Rohan after Theoden's death.
- 18. The dwarf who stands by his friends in the war.
- 19. The creature who ultimately causes the One Ring to be destroyed.
- 20. The woman who defeats the Witch-king of Angmar.
- 21. The hobbit who helps Eowyn in her battle against the Witch-king.
- 22. The battlefield where the forces of Rohan and Gondor fight Sauron's armies.
- 23. The volcano where the One Ring is finally destroyed.
- 24. The capital city of Gondor and the site of a major battle.

## DOWN

- 1. The main entrance to Mordor where the final battle takes place.
- 2. The leader of the Nazgul defeated by Eowyn.
- 3. Frodo's loyal friend who helps him throughout his journey.
- 4. The dark lord who seeks to reclaim the One Ring.
- 6. The hobbit who finally reaches Mount Doom to destroy the One Ring.
- 7. The elf who fights bravely in the final battles.
- 9. The steward of Gondor who marries Eowyn.
- 11. The elf lord who helps Aragorn reclaim his heritage.
- 12. The ranger who becomes the king of Gondor.
- 13. The sword reforged for Aragorn from the shards of Narsil.
- 16. The king of Rohan who dies in the Battle of Pelennor Fields.
- 17. The hobbit who becomes a guard of the citadel in Minas Tirith.

| Witch-king | Pippin          | Denethor     |
|------------|-----------------|--------------|
| Eomer      | Sauron          | Theoden      |
| Gollum     | Gandalf         | Merry        |
| Anduril    | Eowyn           | Shelob       |
| Aragorn    | Faramir         | Minas Tirith |
| Sam        | Black Gate      | Galadriel    |
| Legolas    | Pelennor Fields | Gimli        |
| Mount Doom | Frodo           | Elrond       |