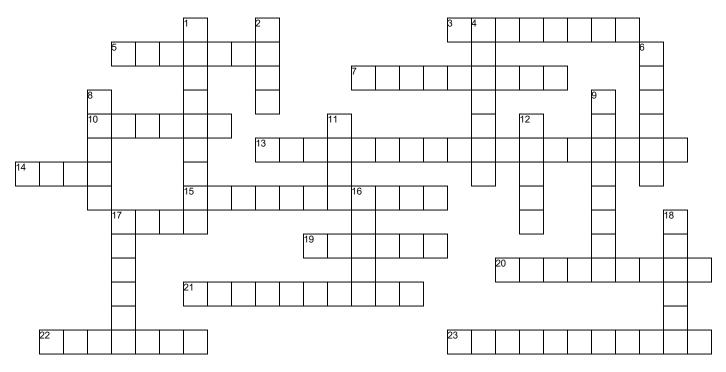

## Esperanza Rising Crossword Puzzle

1. Using the Across and Down clues, write the correct answer in the numbered grid below.

## ACROSS

- 3. Esperanza's grandmother who stays behind in Mexico.
- 5. Miguel's father who helps the family move to the U.S.
- 7. The main character of the novel.
- 10. The young girl who becomes Esperanza's friend in California.
- 13. The name of Esperanza's family ranch in Mexico.
- 14. The symbol of Esperanza's old life and heritage.
- 15. The process Esperanza and her mother undergo to enter the U.S.
- 17. Esperanza's mother who becomes ill.
- 19. The fruit associated with Esperanza's wealthy life in Mexico.
- 20. A natural disaster that affects the workers' camp.
- 21. The U.S. state where Esperanza and her mother move.
- 22. The antagonist who wants to marry Mama.
- 23. The illness Mama contracts after the dust storm.

## DOWN

- 1. Miguel's mother who works for Esperanza's family.
- 2. The English translation of Esperanza's name and a central theme in the novel.
- 4. The item Esperanza weaves that symbolizes her connection to her grandmother.
- 6. The pattern Esperanza weaves into the blanket, symbolizing life's ups and downs.
- 8. The metaphorical divide between Esperanza's past and present lives.
- 9. The fruit grown at the farm where Esperanza works.
- 11. Esperanza's father who dies at the beginning of the story.
- 12. A girl who is involved in the farm workers' strikes.
- 16. The mode of transportation Esperanza and her mother take to the U.S.
- 17. Esperanza's friend and eventual love interest.
- 18. The action taken by farm workers to demand better conditions.