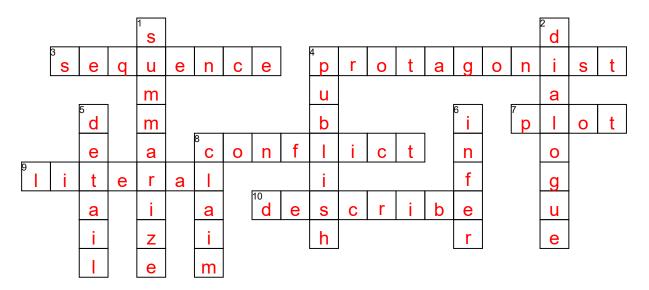

## 3rd Grade Academic Vocabulary Crossword Puzzle 8

1. Using the Across and Down clues, write the correct answer in the numbered grid below.

## ACROSS

- 3. The order of events.
- 4. The main character in a story.
- 7. The events in a story.
- 8. A problem in a story.
- 9. The exact meaning of words.
- 10. To tell what something is like.

## DOWN

- 1. To tell the main points briefly.
- 2. A conversation between characters.
- 4. To print a book for people to read.
- 5. A small part of something.
- 6. To make a guess based on clues.
- 8. To say something is true.

| sequence    | literal  | claim     |
|-------------|----------|-----------|
| protagonist | detail   | summarize |
| dialogue    | describe | infer     |
| plot        | conflict | publish   |