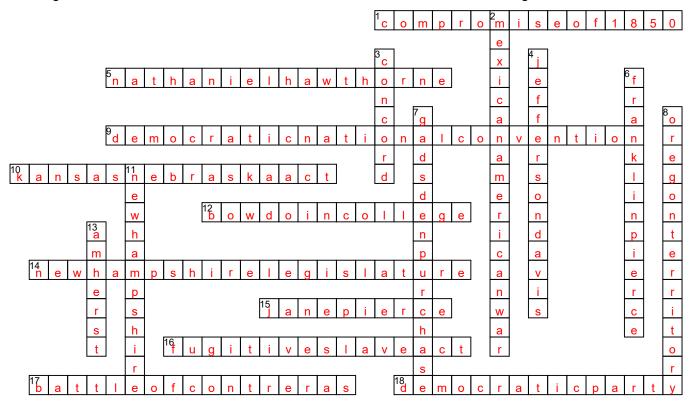

## President Pierce Crossword Puzzle

1. Using the Across and Down clues, write the correct answer in the numbered grid below.

## **ACROSS**

- Series of laws aimed at addressing the issue of slavery in the territories acquired after the Mexican-American War.
- 5. Notable American author and friend of Franklin Pierce.
- 9. Event where Pierce was nominated as the presidential candidate in 1852.
- Controversial legislation that repealed the Missouri Compromise and heightened tensions over slavery.
- Institution where Pierce attended before studying law.
- 14. Franklin Pierce's first political office, which he held at the age of 24.
- 15. Wife of Franklin Pierce; she was often referred to as the "Shadow of the White House."
- 16. Legislation passed as part of the Compromise of 1850, which required citizens to assist in the capture of runaway slaves.
- 17. Major engagement during the Mexican-American War in which Pierce distinguished himself.

## DOWN

- 2. Conflict in which Franklin Pierce served as a brigadier general.
- 3. Capital city of New Hampshire, where Pierce practiced law and entered politics.
- 4. Close friend and Secretary of War under Pierce, later becoming the President of the Confederate States of America.
- 6. 14th President of the United States, serving from 1853 to 1857.
- 7. Acquisition of land from Mexico during Pierce's presidency, facilitating the southern transcontinental railroad.
- 8. Northwestern region of the United States, which saw territorial disputes settled during Pierce's presidency.
- 11. The state where Franklin Pierce was born in 1804.
- 13. Town in New Hampshire where Pierce spent his later years.

Concord

Jane Pierce

Mexican-American War

Kansas-Nebraska Act

**Bowdoin College** 

**Democratic Party** 

New Hampshire Legislature

Nathaniel Hawthorne

Fugitive Slave Act

Gadsden Purchase

Franklin Pierce

**New Hampshire** 

**Democratic National Convention** 

**Oregon Territory** 

**Battle of Contreras** 

Jefferson Davis

Compromise of 1850

**Amherst**