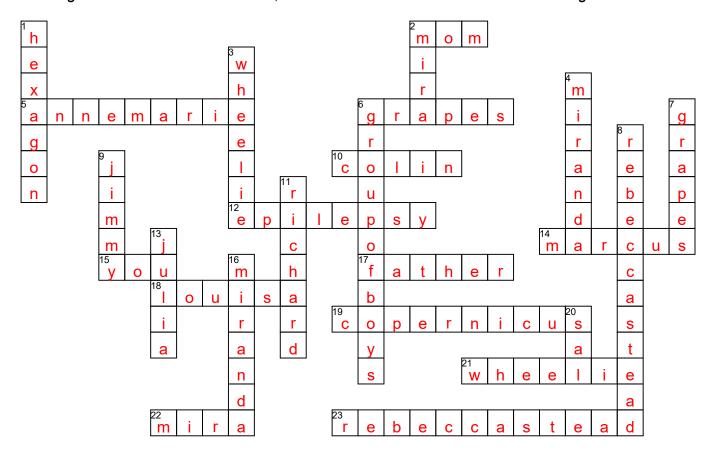

## When You Reach Me Crossword Puzzle

1. Using the Across and Down clues, write the correct answer in the numbered grid below.

## **ACROSS**

- 2. Wanted to be a lawyer; will be on \$20,000 Pyramid.
- 5. Miranda's new friend; wealthy family.
- 6. Miranda's mom refuse to buy these because of how the workers are treated.
- 10. goofball; Makes sandwiches with Miranda and Annemarie.
- 12. Annemarie has this neurological disorder.
- 14. Punched Sal. The Laughing Man.
- 15. Sends mysterious notes.
- 17. Gave Miranda her flat, brown hair.
- 18. Sal's mom.
- Scientist who rejected the assumption that the Earth was flat and that the sun revolved around it.
- 21. The office secretary at school.
- 22. Miranda's nickname.
- 23. Author of When You Reach Me.

## **DOWN**

- 1. Shape of the bathroom tile in both Sal and Miranda's apartments.
- 2. Miranda's nickname.
- 3. The office secretary at school.
- 4. Narrator; named after a criminal.
- 6. Hang out in front of the garage; can be violent.
- 7. Miranda's mom refuse to buy these because of how the workers are treated.
- 8. Author of When You Reach Me.
- 9. Owns the sandwich shop.
- 11. Mom's boyfriend; uneven legs.
- 13. Stuck up; punishes Annemarie.
- 16. Narrator; named after a criminal.
- 20. Miranda's former best friend.