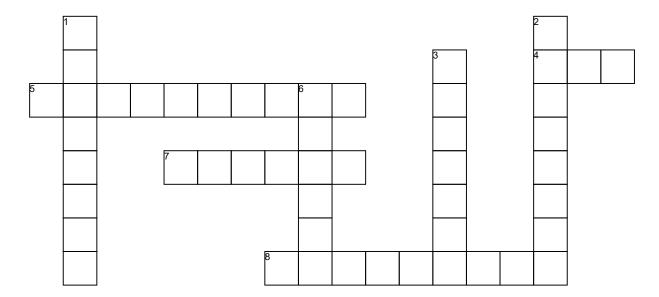

## Kindergarten CCSS Math Vocabulary Crossword Puzzle 12

1. Using the Across and Down clues, write the correct words in the numbered grid below.

## **ACROSS**

- 4. The answer in an addition problem.
- 5. The answer in a subtraction problem.
- 7. A four sided shape with 4 equal sides.
- 8. A four sided shape with two sets of equal sides.

## **DOWN**

- 1. A three sided shape.
- 2. A guess based on an observation, not an actual measurement.
- 3. A six sided shape.
- 6. A shape with no sides.

| sum      | difference | rectangle |
|----------|------------|-----------|
| triangle | estimate   | circle    |
| hexagon  | square     |           |