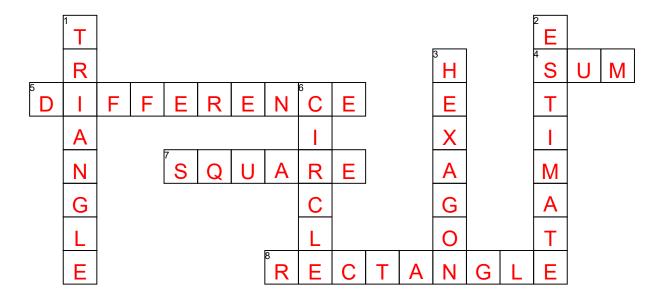

## Kindergarten CCSS Math Vocabulary Crossword Puzzle 12

1. Using the Across and Down clues, write the correct words in the numbered grid below.

## **ACROSS**

- 4. The answer in an addition problem.
- 5. The answer in a subtraction problem.
- 7. A four sided shape with 4 equal sides.
- 8. A four sided shape with two sets of equal sides.

## **DOWN**

- 1. A three sided shape.
- 2. A guess based on an observation, not an actual measurement.
- 3. A six sided shape.
- 6. A shape with no sides.

| sum      | difference | rectangle |
|----------|------------|-----------|
| triangle | estimate   | circle    |
| hexagon  | square     |           |