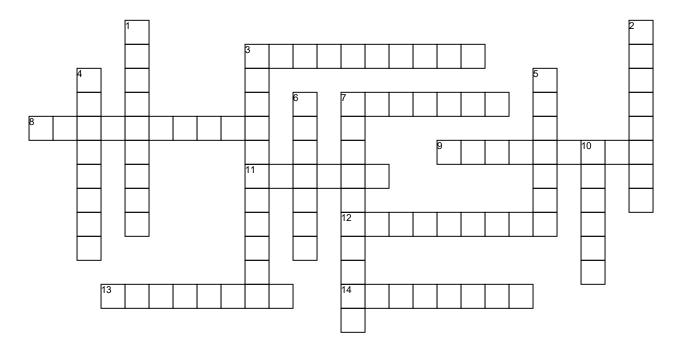

## 8th Grade LA Academic Vocabulary Crossword Puzzle 8

1. Using the Across and Down clues, write the correct words in the numbered grid below.

## ACROSS

- 3. Associated with the arrangement of parts.
- 7. Plain; clear; obvious.
- 8. Reasons behind a person's action or actions.
- 9. A custom, belief, or way of doing things that is handed down from past generations.
- 11. Something that has an influence on something else.
- 12. Decide the intended meaning of something.
- 13. Judge.
- 14. Action in response to an influence or force.

## DOWN

- 1. Quality of being important or meaningful.
- 2. Reply or reaction.
- 3. Meaningful; important.
- 4. Behave toward one another.
- 5. Understanding how things work or how people think or act.
- 6. Mention or describe in detail; give as a condition
- 7. Containing an explanation.
- 10. Purpose; plan; aim.

factor evaluate specify interpret significant insight relevance tradition expository reaction motivation structural response interact intent evident