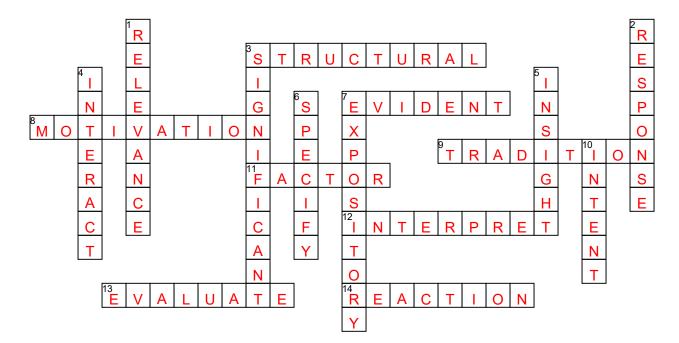

## 8th Grade LA Academic Vocabulary Crossword Puzzle 8

1. Using the Across and Down clues, write the correct words in the numbered grid below.

## ACROSS

- 3. Associated with the arrangement of parts.
- 7. Plain; clear; obvious.
- 8. Reasons behind a person's action or actions.
- 9. A custom, belief, or way of doing things that is handed down from past generations.
- 11. Something that has an influence on something else.
- 12. Decide the intended meaning of something.
- 13. Judge.
- 14. Action in response to an influence or force.

## DOWN

- 1. Quality of being important or meaningful.
- 2. Reply or reaction.
- 3. Meaningful; important.
- 4. Behave toward one another.
- 5. Understanding how things work or how people think or act.
- 6. Mention or describe in detail; give as a condition
- 7. Containing an explanation.
- 10. Purpose; plan; aim.

factor evaluate specify interpret significant insight relevance tradition expository reaction motivation structural response interact intent evident