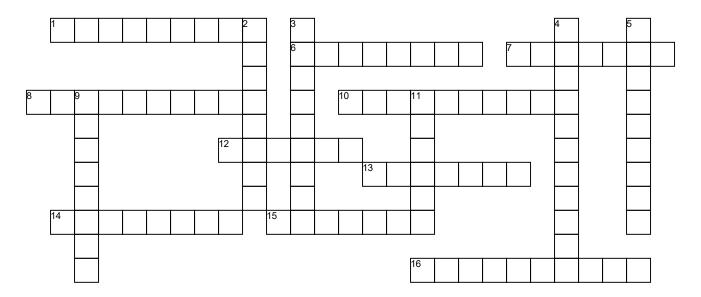

## 8th Grade LA Academic Vocabulary Crossword Puzzle 7

1. Using the Across and Down clues, write the correct words in the numbered grid below.

## **ACROSS**

- 1. Quality of being important or meaningful.
- 6. Action in response to an influence or force.
- 7. Plain; clear; obvious.
- 8. Associated with the arrangement of parts.
- 10. Reasons behind a person's action or actions.
- 12. Something that has an influence on something else.
- 13. Mention or describe in detail; give as a condition
- 14. Behave toward one another.
- 15. Understanding how things work or how people think or act.
- 16. Containing an explanation.

## DOWN

- 2. Judge.
- 3. A custom, belief, or way of doing things that is handed down from past generations.
- 4. Meaningful; important.
- 5. Decide the intended meaning of something.
- 9. Reply or reaction.
- 11. Purpose; plan; aim.

interact tradition expository insight factor reaction structural evaluate relevance evident specify

motivation interpret intent response significant