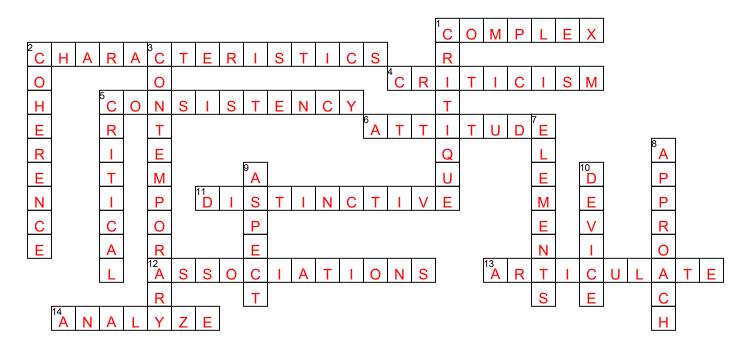

## 8th Grade LA Academic Vocabulary Crossword Puzzle 4

1. Using the Across and Down clues, write the correct words in the numbered grid below.

## ACROSS

- 1. Complicated; difficult.
- 2. Qualities or features of something.
- 4. Analysis and judgement of a work's strengths and weaknesses.
- 5. Uniformity; regularity.
- 6. Way of thinking about or viewing something.
- 11. Special; different from others
- 12. Connections in the mind between different things.
- 13. Clearly express in words.
- 14. Examine in detail.

## DOWN

- 1. Judge the quality of.
- 2. Clarity; logical connection.
- 3. In the style of present time; modern
- 5. Vital; very important.
- 7. Parts of which things are made up.
- 8. Method or style of doing something.
- 9. One part of a situation, plan, or subject.
- 10. Method used to produce a specific effect.

| attitude     |
|--------------|
| approach     |
| aspect       |
| analyze      |
| consistency  |
| associations |

coherence complex critical distinctive articulate criticism characteristics elements critique contemporary device