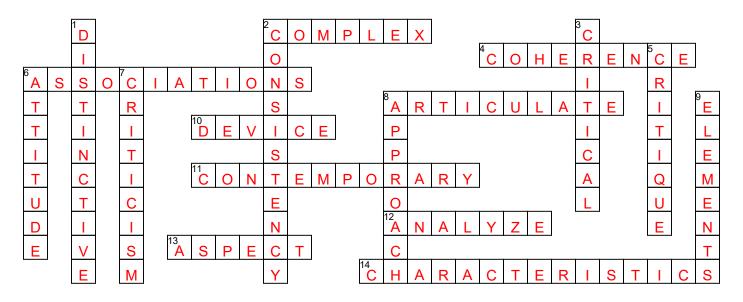

## 8th Grade LA Academic Vocabulary Crossword Puzzle 1

1. Using the Across and Down clues, write the correct words in the numbered grid below.

## ACROSS

- 2. Complicated; difficult.
- 4. Clarity; logical connection.
- 6. Connections in the mind between different things.
- 8. Clearly express in words.
- 10. Method used to produce a specific effect.
- 11. In the style of present time; modern
- 12. Examine in detail.
- 13. One part of a situation, plan, or subject.
- 14. Qualities or features of something.

## DOWN

- 1. Special; different from others
- 2. Uniformity; regularity.
- 3. Vital; very important.
- 5. Judge the quality of.
- 6. Way of thinking about or viewing something.
- 7. Analysis and judgement of a work's strengths and weaknesses.
- 8. Method or style of doing something.
- 9. Parts of which things are made up.

coherence critique characteristics aspect critical elements complex criticism analyze associations articulate approach attitude consistency device distinctive contemporary