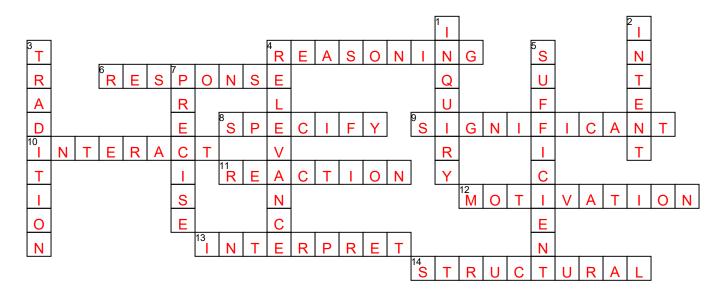

## 7th Grade CCSS LA Academic Vocabulary Crossword Puzzle 9

1. Using the Across and Down clues, write the correct words in the numbered grid below.

## ACROSS

- 4. Drawing conclusions or inferences from observations, facts, and assumptions.
- 6. Reply or reaction.
- 8. Mention or describe in detail; give as a condition
- 9. Meaningful; important.
- 10. Behave toward one another.
- 11. Action in response to an influence or force.
- 12. Reasons behind a person's action or actions.
- 13. Decide the intended meaning of something.
- 14. Associated with the arrangement of parts.

## DOWN

- 1. A request for information; question.
- 2. Purpose; plan; aim.
- 3. A custom, belief, or way of doing things that is handed down from past generations.
- 4. Quality of being important or meaningful.
- 5. Enough.
- 7. Clearly expressed; exact; accurate in every detail.

| precise     |
|-------------|
| motivation  |
| significant |
| reasoning   |
| inquiry     |

structural interpret relevance interact tradition specify reaction response intent sufficient