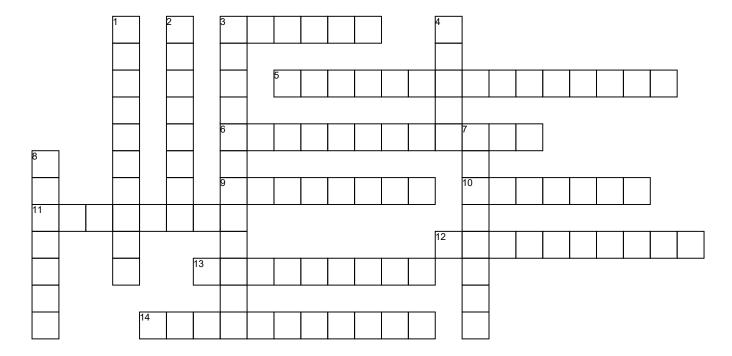

## 7th Grade CCSS LA Academic Vocabulary Crossword Puzzle 7

1. Using the Across and Down clues, write the correct words in the numbered grid below.

## **ACROSS**

- 3. One part of a situation, plan, or subject.
- 5. Qualities or features of something.
- 6. In the style of present time, modern.
- 9. Method or style of doing something.
- 10. Complicated; difficult.
- 11. A statement made and supported by evidence.
- 12. Clearly express in words.
- 13. Clarity; logical connection.
- 14. Uniformity; regularity.

## **DOWN**

- 1. Add to.
- 2. Way of thinking about or viewing something.
- 3. Connections in the mind between different things.
- 4. To change.
- 7. Free from error, correct, factual.
- 8. Examine in detail.

| coherence    | associations    | analyze     |
|--------------|-----------------|-------------|
| alter        | argument        | complex     |
| aspect       | accurate        | contribute  |
| approach     | attitude        | articulate  |
| contemporary | characteristics | consistency |