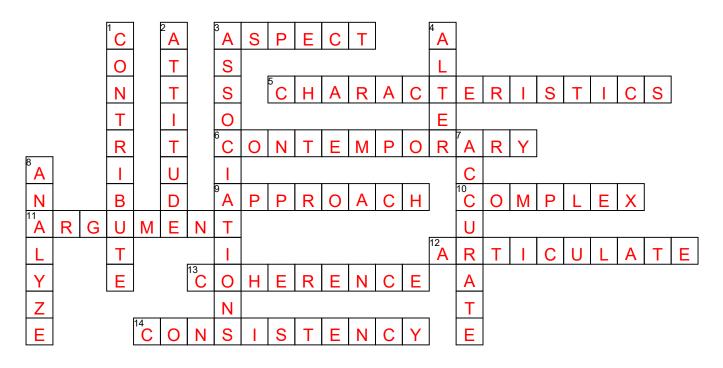

## 7th Grade CCSS LA Academic Vocabulary Crossword Puzzle 7

1. Using the Across and Down clues, write the correct words in the numbered grid below.

## ACROSS

- 3. One part of a situation, plan, or subject.
- 5. Qualities or features of something.
- 6. In the style of present time, modern.
- 9. Method or style of doing something.
- 10. Complicated; difficult.
- 11. A statement made and supported by evidence.
- 12. Clearly express in words.
- 13. Clarity; logical connection.
- 14. Uniformity; regularity.

## DOWN

- 1. Add to.
- 2. Way of thinking about or viewing something.
- 3. Connections in the mind between different things.
- 4. To change.
- 7. Free from error, correct, factual.
- 8. Examine in detail.

| coherence    |
|--------------|
| alter        |
| aspect       |
| approach     |
| contemporary |

associations argument accurate attitude characteristics analyze complex contribute articulate consistency