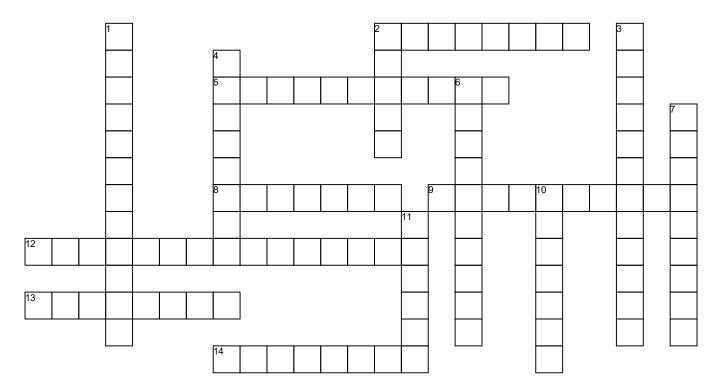

## 7th Grade CCSS LA Academic Vocabulary Crossword Puzzle 4

1. Using the Across and Down clues, write the correct words in the numbered grid below.

## **ACROSS**

- 2. Way of thinking about or viewing something.
- 5. Uniformity; regularity.
- 8. Examine in detail.
- 9. Clearly express in words.
- 12. Qualities or features of something.
- 13. Method or style of doing something.
- 14. A statement made and supported by evidence.

## **DOWN**

- 1. In the style of present time, modern.
- 2. To change.
- 3. Connections in the mind between different things.
- 4. Free from error, correct, factual.
- 6. Add to.
- 7. Clarity; logical connection.
- 10. Complicated; difficult.
- 11. One part of a situation, plan, or subject.

| alter      | contribute   | aspect          |
|------------|--------------|-----------------|
| accurate   | approach     | attitude        |
| analyze    | contemporary | argument        |
| coherence  | associations | complex         |
| articulate | consistency  | characteristics |
|            |              |                 |