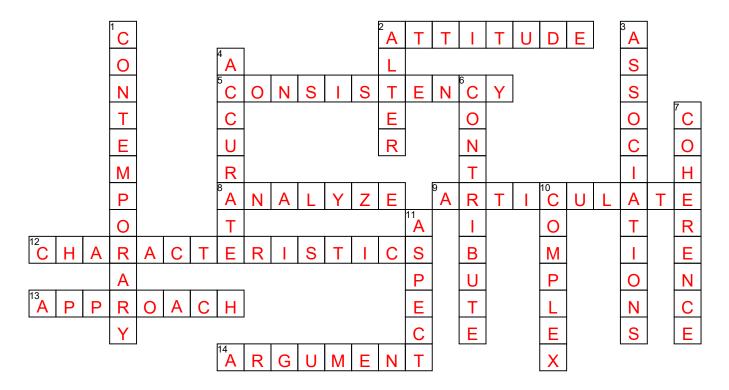

## 7th Grade CCSS LA Academic Vocabulary Crossword Puzzle 4

1. Using the Across and Down clues, write the correct words in the numbered grid below.

## **ACROSS**

- 2. Way of thinking about or viewing something.
- 5. Uniformity; regularity.
- 8. Examine in detail.
- 9. Clearly express in words.
- 12. Qualities or features of something.
- 13. Method or style of doing something.
- 14. A statement made and supported by evidence.

## **DOWN**

- 1. In the style of present time, modern.
- 2. To change.
- 3. Connections in the mind between different things.
- 4. Free from error, correct, factual.
- 6. Add to.
- 7. Clarity; logical connection.
- 10. Complicated; difficult.
- 11. One part of a situation, plan, or subject.

| alter      | contribute   | aspect          |
|------------|--------------|-----------------|
| accurate   | approach     | attitude        |
| analyze    | contemporary | argument        |
| coherence  | associations | complex         |
| articulate | consistency  | characteristics |
|            |              |                 |