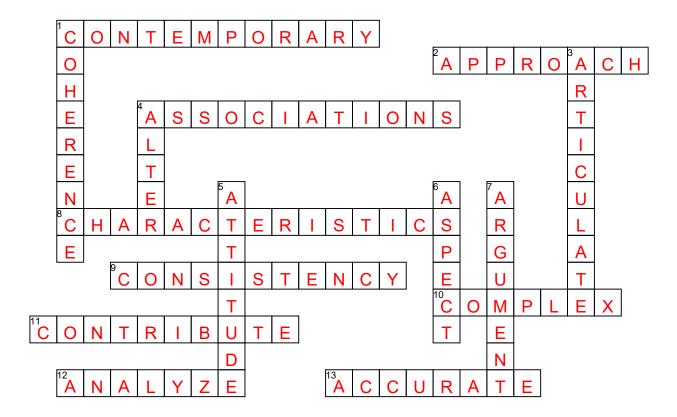

## 7th Grade CCSS LA Academic Vocabulary Crossword Puzzle 10

1. Using the Across and Down clues, write the correct words in the numbered grid below.

## **ACROSS**

- 1. In the style of present time, modern.
- 2. Method or style of doing something.
- 4. Connections in the mind between different things.
- 8. Qualities or features of something.
- 9. Uniformity; regularity.
- 10. Complicated; difficult.
- 11. Add to.
- 12. Examine in detail.
- 13. Free from error, correct, factual.

## DOWN

- 1. Clarity; logical connection.
- 3. Clearly express in words.
- 4. To change.
- 5. Way of thinking about or viewing something.
- 6. One part of a situation, plan, or subject.
- 7. A statement made and supported by evidence.

contemporary characteristics coherence accurate approach attitude articulate alter associations contribute

analyze
argument
aspect
consistency
complex