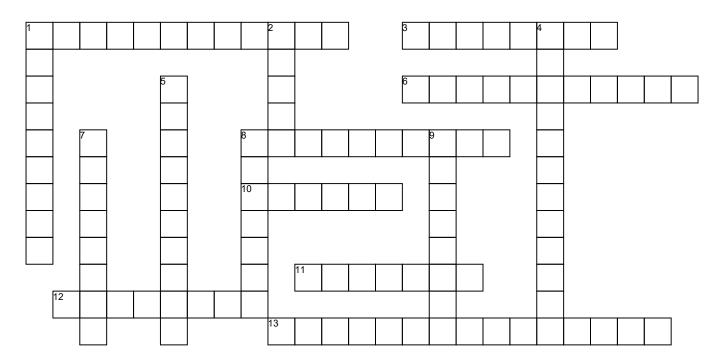

## 7th Grade CCSS LA Academic Vocabulary Crossword Puzzle 1

1. Using the Across and Down clues, write the correct words in the numbered grid below.

## ACROSS

- 1. In the style of present time, modern.
- 3. Method or style of doing something.
- 6. Uniformity; regularity.
- 8. Clearly express in words.
- 10. One part of a situation, plan, or subject.
- 11. Complicated; difficult.
- 12. Way of thinking about or viewing something.
- 13. Qualities or features of something.

## DOWN

- 1. Clarity; logical connection.
- 2. To change.
- 4. Connections in the mind between different things.
- 5. Add to.
- 7. Free from error, correct, factual.
- 8. Examine in detail.
- 9. A statement made and supported by evidence.

argument articulate complex analyze attitude

| contribute      | accurate  |
|-----------------|-----------|
| consistency     | alter     |
| contemporary    | coherence |
| characteristics | aspect    |
| associations    | approach  |
|                 |           |