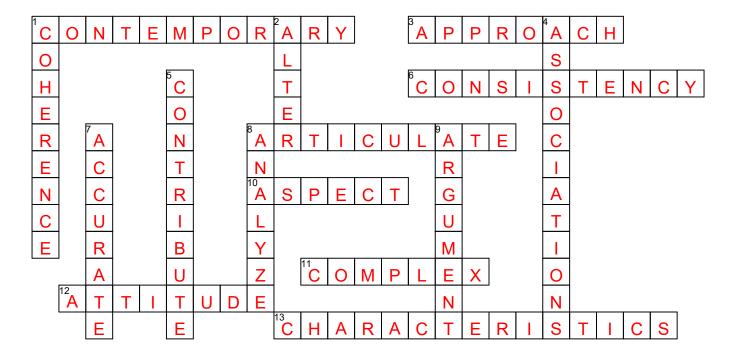

## 7th Grade CCSS LA Academic Vocabulary Crossword Puzzle 1

1. Using the Across and Down clues, write the correct words in the numbered grid below.

## **ACROSS**

- 1. In the style of present time, modern.
- 3. Method or style of doing something.
- 6. Uniformity; regularity.
- 8. Clearly express in words.
- 10. One part of a situation, plan, or subject.
- 11. Complicated; difficult.
- 12. Way of thinking about or viewing something.
- 13. Qualities or features of something.

## **DOWN**

- 1. Clarity; logical connection.
- 2. To change.
- 4. Connections in the mind between different things.
- 5. Add to.
- 7. Free from error, correct, factual.
- 8. Examine in detail.
- 9. A statement made and supported by evidence.

| contribute      | accurate  | argument   |
|-----------------|-----------|------------|
| consistency     | alter     | articulate |
| contemporary    | coherence | complex    |
| characteristics | aspect    | analyze    |
| associations    | approach  | attitude   |