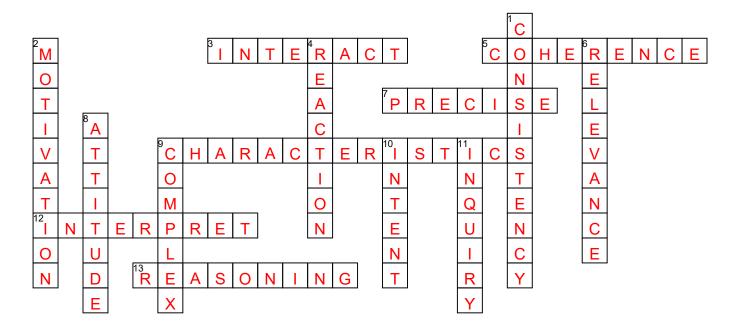

## 6th Grade CCSS LA Academic Vocabulary Crossword Puzzle 9

1. Using the Across and Down clues, write the correct words in the numbered grid below.

## ACROSS

- 3. Behave toward one another.
- 5. Clarity; logical connection.
- 7. Clearly expressed; exact; accurate in every detail.
- 9. Qualities or features of something.
- 12. Decide the intended meaning of something.
- 13. Drawing conclusions or inferences from observations, facts, and assumptions.

## DOWN

- 1. Uniformity; regularity.
- 2. Reasons behind a person's action or actions.
- 4. Action in response to an influence or force.
- 6. Quality of being important or meaningful.
- 8. Way of thinking about or viewing something.
- 9. Complicated; difficult.
- 10. Purpose; plan; aim.
- 11. A request for information; question.

interact precise relevance coherence motivation consistency intent characteristics reasoning complex

inquiry interpret attitude reaction