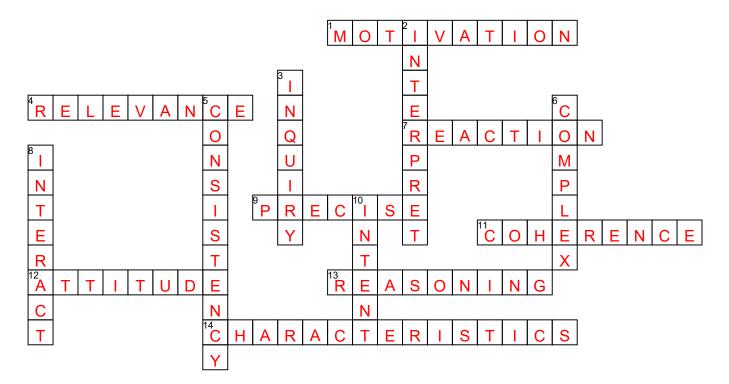

## 6th Grade CCSS LA Academic Vocabulary Crossword Puzzle 3

1. Using the Across and Down clues, write the correct words in the numbered grid below.

## ACROSS

- 1. Reasons behind a person's action or actions.
- 4. Quality of being important or meaningful.
- 7. Action in response to an influence or force.
- 9. Clearly expressed; exact; accurate in every detail.
- 11. Clarity; logical connection.
- 12. Way of thinking about or viewing something.
- 13. Drawing conclusions or inferences from observations, facts, and assumptions.
- 14. Qualities or features of something.

## DOWN

- 2. Decide the intended meaning of something.
- 3. A request for information; question.
- 5. Uniformity; regularity.
- 6. Complicated; difficult.
- 8. Behave toward one another.
- 10. Purpose; plan; aim.

| coherence       |
|-----------------|
| characteristics |
| motivation      |
| precise         |
| relevance       |

reasoning intent reaction consistency interpret interact complex inquiry attitude