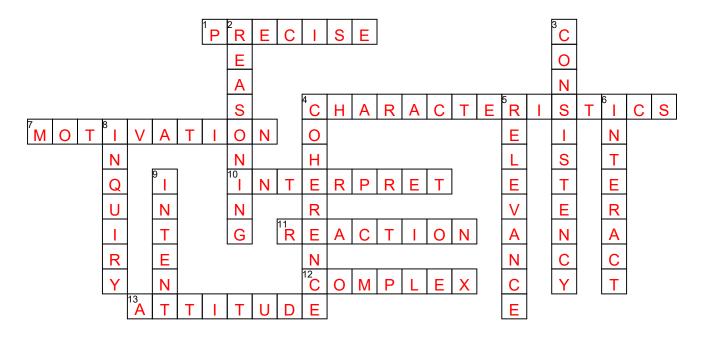

## 6th Grade CCSS LA Academic Vocabulary Crossword Puzzle 12

1. Using the Across and Down clues, write the correct words in the numbered grid below.

## ACROSS

- 1. Clearly expressed; exact; accurate in every detail.
- 4. Qualities or features of something.
- 7. Reasons behind a person's action or actions.
- 10. Decide the intended meaning of something.
- 11. Action in response to an influence or force.
- 12. Complicated; difficult.
- 13. Way of thinking about or viewing something.

## DOWN

- 2. Drawing conclusions or inferences from observations, facts, and assumptions.
- 3. Uniformity; regularity.
- 4. Clarity; logical connection.
- 5. Quality of being important or meaningful.
- 6. Behave toward one another.
- 8. A request for information; question.
- 9. Purpose; plan; aim.

| motivation |
|------------|
| interpret  |
| attitude   |
| inquiry    |
| relevance  |

consistency reaction intent reasoning complex precise characteristics coherence interact