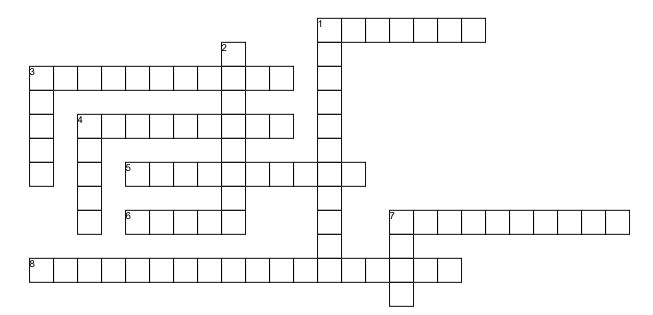

## 4th Grade CCSS Math Vocabluary Crossword Puzzle 31

1. Using the Across and Down clues, write the correct words in the numbered grid below.

## ACROSS

- 1. The answer to a multiplication problem.
- 3. A two-dimensional figure.
- 4. The distance around the outside of figure.
- 5. The value of a digit depending on its place in a number.
- 6. A customary unit of capacity equal to 2 pints or 4 cups.
- 7. A tool used to measure and draw angles.
- 8. Two intersecting lines that form right angles.

## DOWN

- 1. A whole number greater than 0 that has exactly two different factors, 1 and itself.
- 2. The answer to a division problem.
- 3. The exact location in space represent by a dot.
- 4. A customary unit of weight equal to 16 ounces.
- 7. A customary unit of capacity equal to 2 cups.